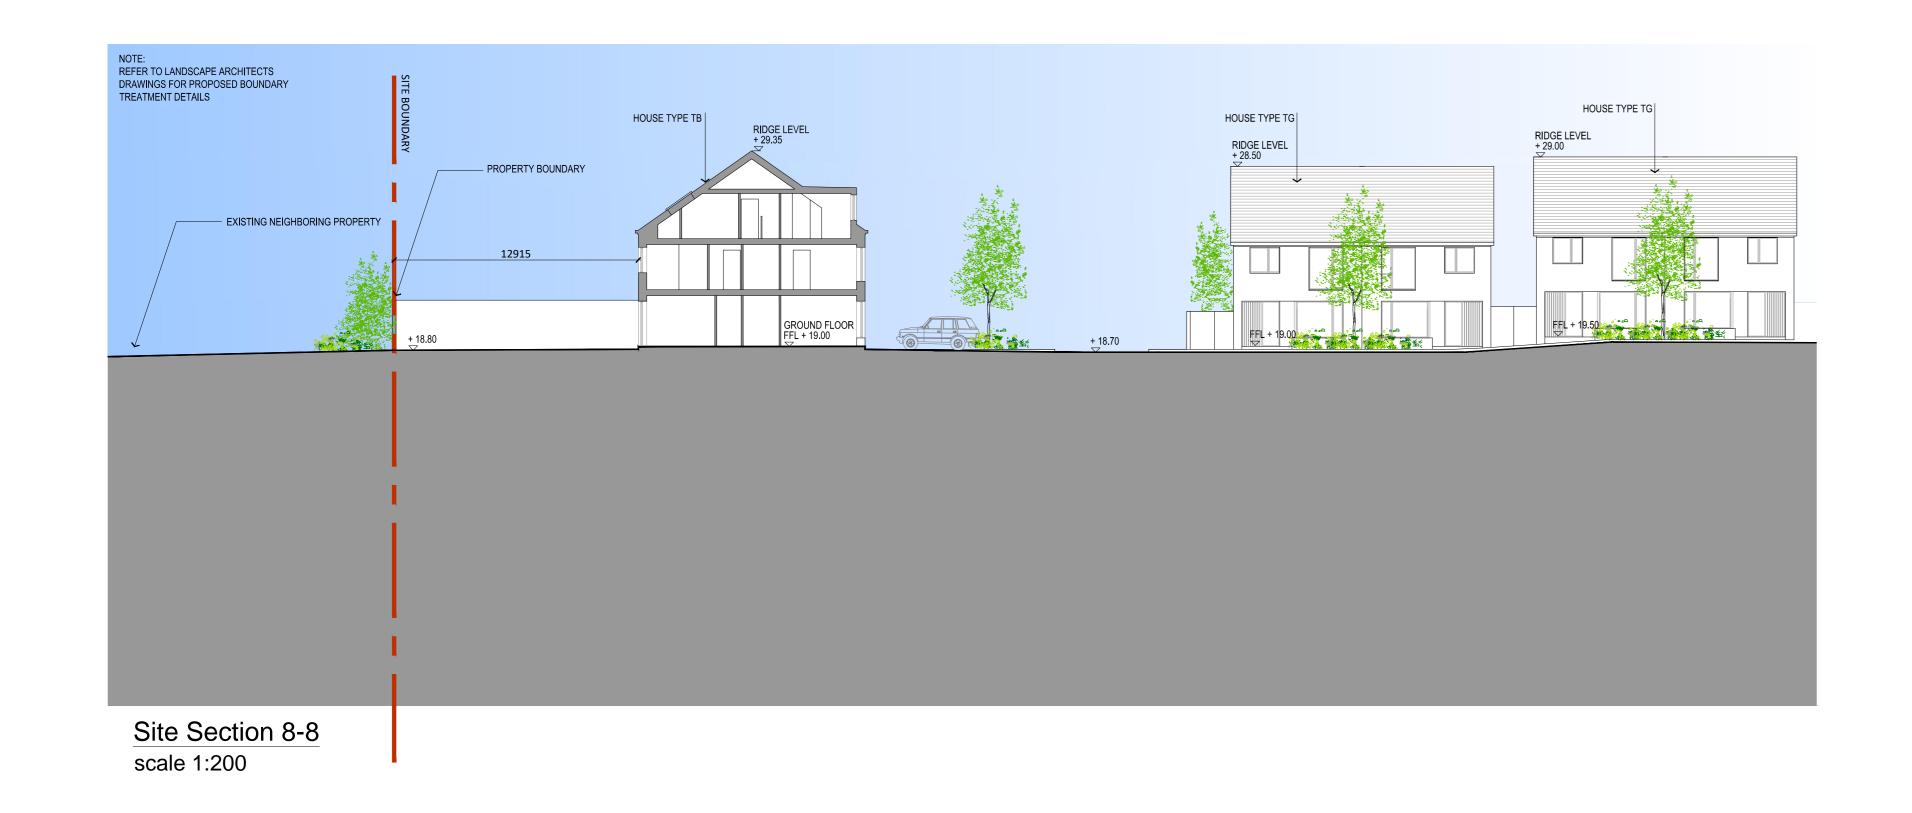

Site Section 9-9 scale 1:200

## Proposed Site Sections 8-8, 9-9 & 10-10

| Revision Description  Planning  15/05/2019  01  RD                                                                                                                                                                                                                                                                                                | o mahony pike                                                                                                                     |                                                                               |                                                        | Project No.: 1806  Project Lead: RN |    | Scale @ A0: 1:200  Date Printed: 15/05/2019 |
|---------------------------------------------------------------------------------------------------------------------------------------------------------------------------------------------------------------------------------------------------------------------------------------------------------------------------------------------------|-----------------------------------------------------------------------------------------------------------------------------------|-------------------------------------------------------------------------------|--------------------------------------------------------|-------------------------------------|----|---------------------------------------------|
|                                                                                                                                                                                                                                                                                                                                                   | architecture   urban design<br>email: info@omahonypike.com<br>tel: +353 1 202 7400<br>fax: +353 1 283 0822<br>www.omahonypike.com | <b>Dublin</b> The Chapel Mount St. Anne's Milltown, Dublin 6 D06 XN52 Ireland | Cork 26 South Mall Cork City Co. Cork T12 R2RV Ireland | Drawn By: Model No.: Purpose:       | RD | Current Rev.: 01<br>0-ZZ-DR-A-XX-30003      |
|                                                                                                                                                                                                                                                                                                                                                   | Project: Residential Development at  Location: Blackrock, Dundalk, Co. Louth  Client: Kingsbridge Consultancy Ltd.                |                                                                               |                                                        |                                     |    |                                             |
| Figured dimensions only to be used. This drawing is copyright of O'Mahony Pike Architects Ltd. All information is shared as per approved use in accordance with BS1192(2007) + A2(2016), Table 5; Standard Codes for Suitability of Models and Documents. If 'Information Approval Check' is empty, this information has been shared at SO - WIP. | •                                                                                                                                 | ed Site Section                                                               | •                                                      |                                     |    | Suitability - Checked By                    |