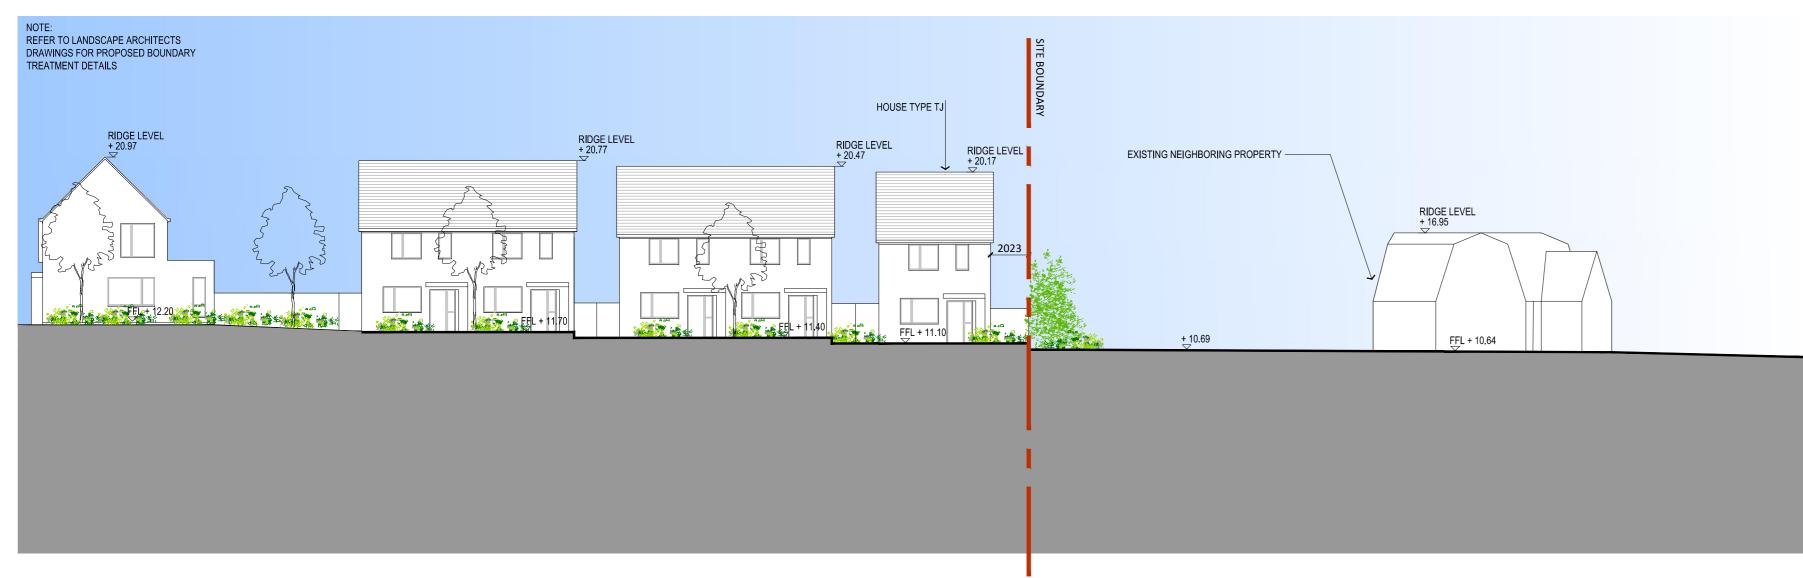

Site Section 9-9 scale 1:200

## Proposed Site Sections 8-8, 9-9 & 10-10

| Revision Description  Planning  15/05/2019  01  RD                                                                                                                                                                                                                                                                                                | o mahony pike                                                                                                                     |                                                                               |                                                        | Project No.: 1806  Project Lead: RN |    | Scale @ A0: 1:200  Date Printed: 15/05/2019 |
|---------------------------------------------------------------------------------------------------------------------------------------------------------------------------------------------------------------------------------------------------------------------------------------------------------------------------------------------------|-----------------------------------------------------------------------------------------------------------------------------------|-------------------------------------------------------------------------------|--------------------------------------------------------|-------------------------------------|----|---------------------------------------------|
|                                                                                                                                                                                                                                                                                                                                                   | architecture   urban design<br>email: info@omahonypike.com<br>tel: +353 1 202 7400<br>fax: +353 1 283 0822<br>www.omahonypike.com | <b>Dublin</b> The Chapel Mount St. Anne's Milltown, Dublin 6 D06 XN52 Ireland | Cork 26 South Mall Cork City Co. Cork T12 R2RV Ireland | Drawn By: Model No.: Purpose:       | RD | Current Rev.: 01<br>0-ZZ-DR-A-XX-30003      |
|                                                                                                                                                                                                                                                                                                                                                   | Project: Residential Development at  Location: Blackrock, Dundalk, Co. Louth  Client: Kingsbridge Consultancy Ltd.                |                                                                               |                                                        |                                     |    |                                             |
| Figured dimensions only to be used. This drawing is copyright of O'Mahony Pike Architects Ltd. All information is shared as per approved use in accordance with BS1192(2007) + A2(2016), Table 5; Standard Codes for Suitability of Models and Documents. If 'Information Approval Check' is empty, this information has been shared at SO - WIP. | •                                                                                                                                 | ed Site Section                                                               | •                                                      |                                     |    | Suitability - Checked By                    |