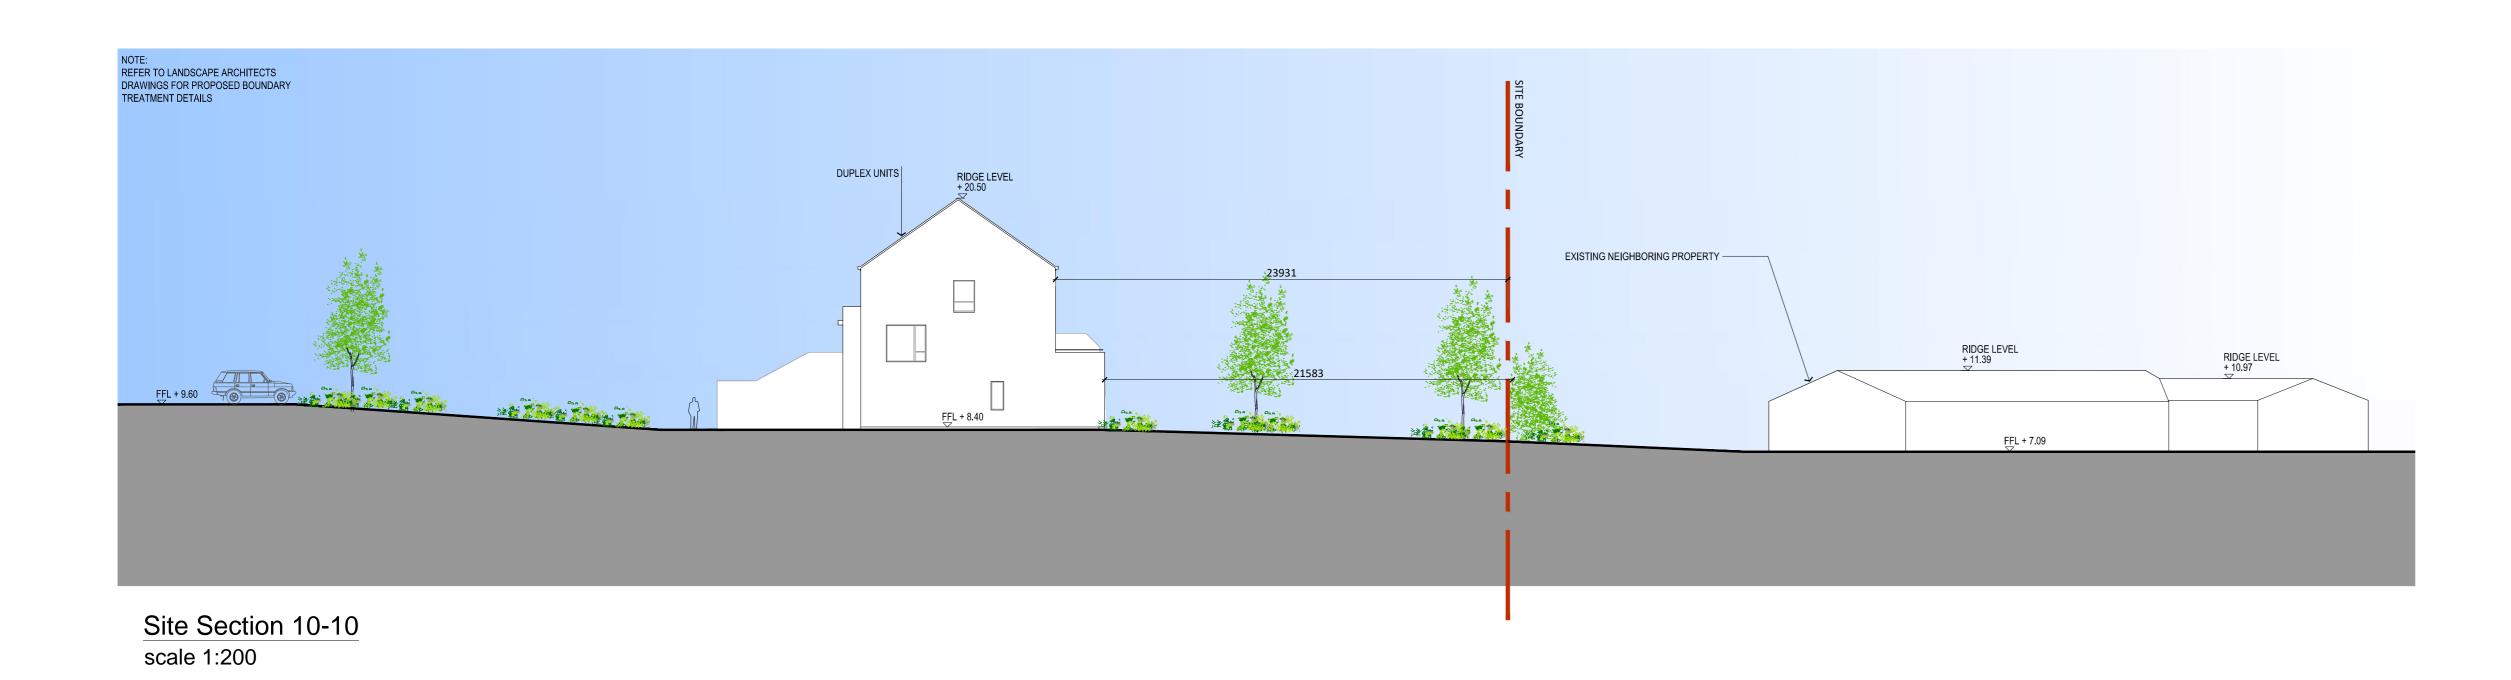

Site Section 9-9 scale 1:200

## Proposed Site Sections 8-8, 9-9 & 10-10

| Revision Description  Planning  15/05/2019  01  RD                                                                                                                                                                                                                                                                                                | o mahony pike                                                                                                                     |                                                                               |                                                        | Project No.: 1806  Project Lead: RN |    | Scale @ A0: 1:200  Date Printed: 15/05/2019 |
|---------------------------------------------------------------------------------------------------------------------------------------------------------------------------------------------------------------------------------------------------------------------------------------------------------------------------------------------------|-----------------------------------------------------------------------------------------------------------------------------------|-------------------------------------------------------------------------------|--------------------------------------------------------|-------------------------------------|----|---------------------------------------------|
|                                                                                                                                                                                                                                                                                                                                                   | architecture   urban design<br>email: info@omahonypike.com<br>tel: +353 1 202 7400<br>fax: +353 1 283 0822<br>www.omahonypike.com | <b>Dublin</b> The Chapel Mount St. Anne's Milltown, Dublin 6 D06 XN52 Ireland | Cork 26 South Mall Cork City Co. Cork T12 R2RV Ireland | Drawn By: Model No.: Purpose:       | RD | Current Rev.: 01<br>0-ZZ-DR-A-XX-30003      |
|                                                                                                                                                                                                                                                                                                                                                   | Project: Residential Development at  Location: Blackrock, Dundalk, Co. Louth  Client: Kingsbridge Consultancy Ltd.                |                                                                               |                                                        |                                     |    |                                             |
| Figured dimensions only to be used. This drawing is copyright of O'Mahony Pike Architects Ltd. All information is shared as per approved use in accordance with BS1192(2007) + A2(2016), Table 5; Standard Codes for Suitability of Models and Documents. If 'Information Approval Check' is empty, this information has been shared at SO - WIP. | •                                                                                                                                 | ed Site Section                                                               | •                                                      |                                     |    | Suitability - Checked By                    |