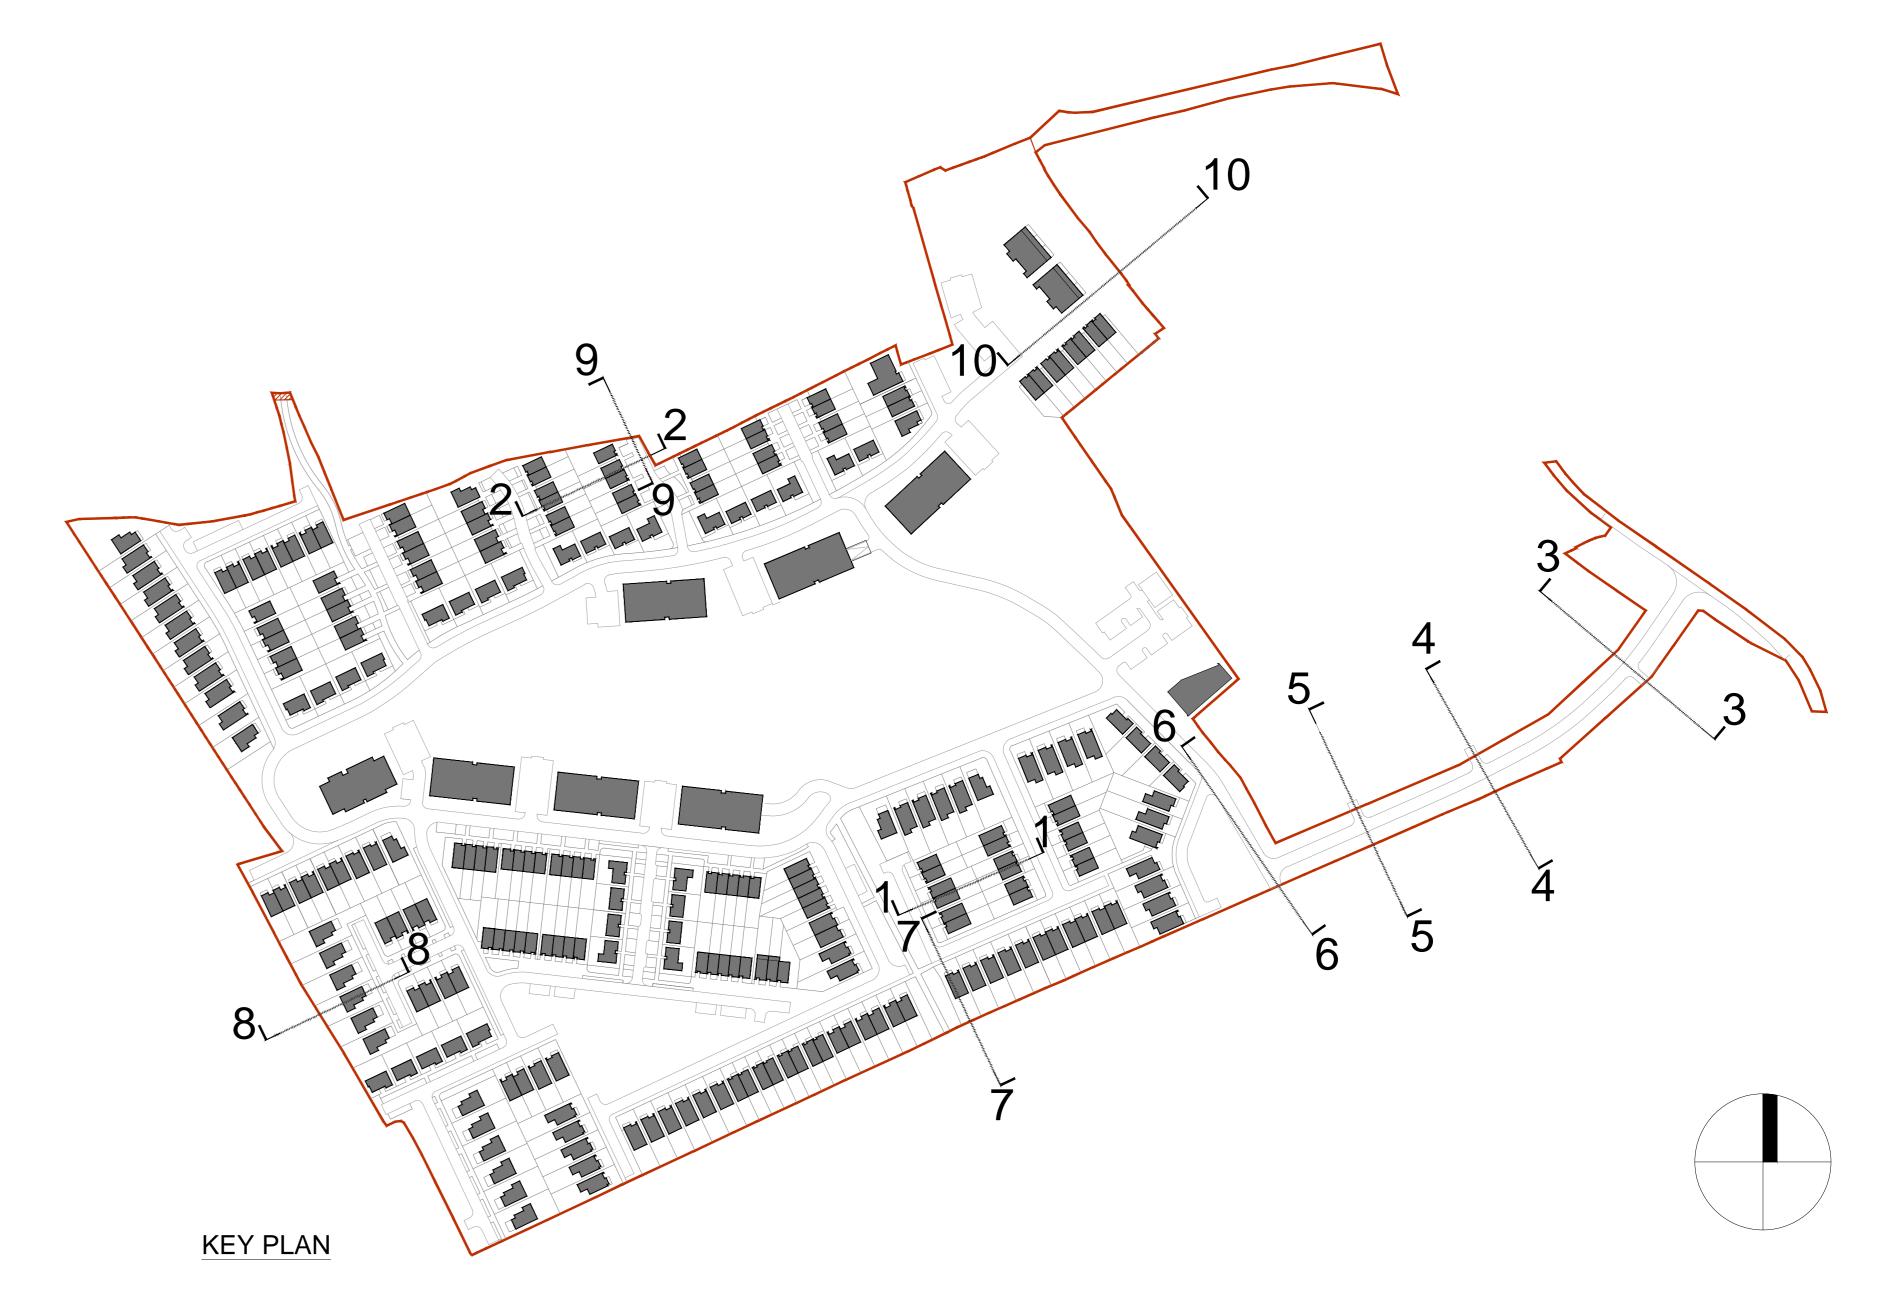

## Proposed Site Sections 8-8, 9-9 & 10-10

| Revision Description  Planning  15/05/2019  01  RD                                                                                                                                                                                                                                                                                                | o mahony pike                                                                                                                     |                                                                               |                                                        | Project No.: 1806  Project Lead: RN |    | Scale @ A0: 1:200  Date Printed: 15/05/2019 |
|---------------------------------------------------------------------------------------------------------------------------------------------------------------------------------------------------------------------------------------------------------------------------------------------------------------------------------------------------|-----------------------------------------------------------------------------------------------------------------------------------|-------------------------------------------------------------------------------|--------------------------------------------------------|-------------------------------------|----|---------------------------------------------|
|                                                                                                                                                                                                                                                                                                                                                   | architecture   urban design<br>email: info@omahonypike.com<br>tel: +353 1 202 7400<br>fax: +353 1 283 0822<br>www.omahonypike.com | <b>Dublin</b> The Chapel Mount St. Anne's Milltown, Dublin 6 D06 XN52 Ireland | Cork 26 South Mall Cork City Co. Cork T12 R2RV Ireland | Drawn By: Model No.: Purpose:       | RD | Current Rev.: 01<br>0-ZZ-DR-A-XX-30003      |
|                                                                                                                                                                                                                                                                                                                                                   | Project: Residential Development at  Location: Blackrock, Dundalk, Co. Louth  Client: Kingsbridge Consultancy Ltd.                |                                                                               |                                                        |                                     |    |                                             |
| Figured dimensions only to be used. This drawing is copyright of O'Mahony Pike Architects Ltd. All information is shared as per approved use in accordance with BS1192(2007) + A2(2016), Table 5; Standard Codes for Suitability of Models and Documents. If 'Information Approval Check' is empty, this information has been shared at SO - WIP. | •                                                                                                                                 | ed Site Section                                                               | •                                                      |                                     |    | Suitability - Checked By                    |